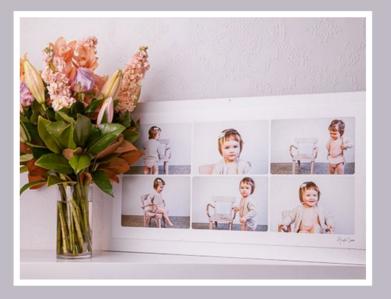

# Price Guide Young Girls





Design a dried floral artpiece





Themed session winter magnolias

# SISTERS & SIBLINGS





## **EXTENDED FAMILY**



## **BUY A SERIES**





6 SERIES

4 SERIES

# **PREGNANCY**



# **NEWBORN GIRLS**













### **STANDARD SESSION FEES**

| General Booking Fee  | \$50  |
|----------------------|-------|
| Studio Session       | \$100 |
| Viewing Session      | \$100 |
| On Location          | \$250 |
| Weekend Saturday Fee | \$100 |
|                      |       |

### DIGITAL FILE PRICES

You will need to pay for the Photography Session & Viewing session prior (Sessions: Studio \$100 or On Location \$250, Viewing & Purchasing: \$100)

Retouched Digital Files

|                     | Single | Second | Extras |
|---------------------|--------|--------|--------|
| 9x6"                | \$195  | \$145  | \$95   |
| 8x12"               | \$395  | \$295  | \$195  |
| <b>11x16"</b> \$595 | \$495  | \$395  |        |

### PR