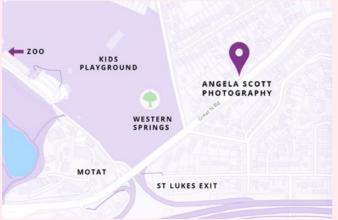

#### **LOCATION OF STUDIO**

Our studio is an inner-city home, based just up the road from MOTAT.

709a Great North Road, Grey Lynn.

#### **PARKING**

We have 2 car parks, located up the driveway right beside the front entrance of the studio. If these are taken, parking is available on the street after 10 am weekdays or anytime weekends.