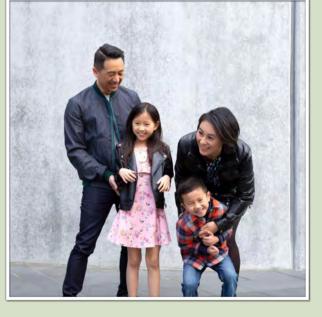

|
| Make up & Hair Session | \$220 |
|                        | 1     |

## **DIGITAL FILE PRICES**

You will need to pay for the Photography Session & Viewing session prior (Sessions: Studio \$100 or On Location \$250, Viewing & Purchasing: \$100)

# Retouched Digital Files

|        | Each  | 5 Pack | 10 Pack |
|--------|-------|--------|---------|
| 9x6"   | \$295 | \$795  | \$1495  |
| 8x12"  | \$495 | \$995  | \$1695  |
| 11x16" | \$595 | \$1295 | \$2300  |



## PRINTED ART PIECE SIZES

You will need to pay prior for the Studio Session - \$100 or an 'On Location' shoot - \$250, and Viewing Session - \$100 session. Framing additional. Sizes are relevant.



**SMALL 9x6"** \$295



**STANDARD 11x16"**\$695



**MAGAZINE** 8x12" \$495



**SMALL WALL 16x20"**\$995



**24x30**" \$1395



**WALL 30x30"**\$1695



**FEATURE** 

**30x40**" \$2495

## **PRINTED SERIES**

# Perfect for the wall

**3 SERIES** 



### 4 SERIES



#### **5 SERIES**



#### **6 SERIES**



#### 9 SERIES





#### **PRICE INDICATIONS**

Pricing for framing depends on the moulding chosen, the use of matt boards or image floated, use of glass or laminated without the use of glass.

You can do the framing of your printed images yourself, or ask the studio to quote.

The advantage of having the studio frame your artpiece/s is that we guarantee the quality, it's all finished and ready to hang. Any issues with the frame over the years, the studio will sort a reframe at the studio's cost.

| FRAMING | SERIES FRAMIN  |
|---------|----------------|
| 8x12"   | 2 Series Frame |
| 11x16"  | 3 Series Frame |