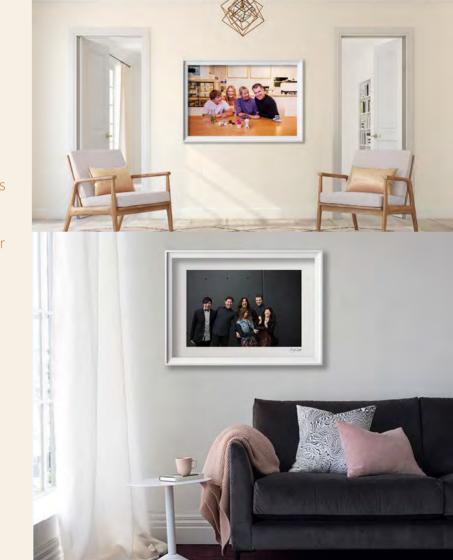

#### **PRICE INDICATIONS**

Pricing for framing depends on the moulding chosen, the use of matt boards or image floated, use of glass or laminated without the use of glass.

You can do the framing of your printed images yourself, or ask the studio to quote.

The advantage of having the studio frame your artpiece/s is that we guarantee the quality, it's all finished and ready to hang. Any issues with the frame over the years, the studio will sort a reframe at the studio's cost.