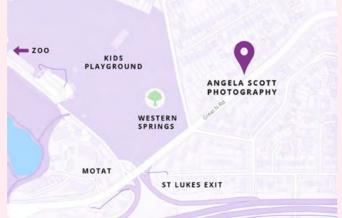

#### **LOCATION OF STUDIO**

Our studio is an inner-city home, based just up the road from MOTAT.

709a Great North Road, Grey Lynn.

#### **PARKING**

We have 2 car parks, located up the driveway right beside the front entrance of the studio. If these are taken, parking is available on the street after 10 am weekdays or anytime weekends.