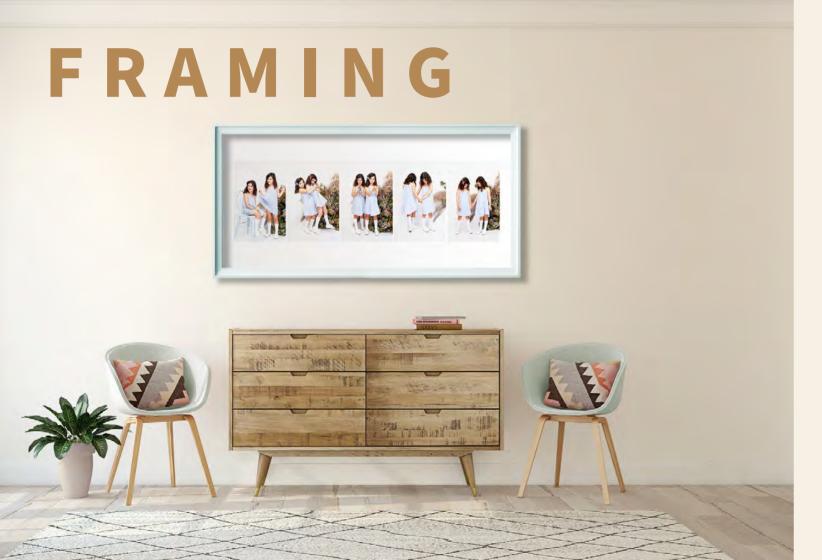

#### **PRICE INDICATIONS**

Pricing for framing depends on the moulding chosen, the use of matt boards or image floated, use of glass or laminated without the use of glass.

You can do the framing of your printed images yourself, or ask the studio to quote.

The advantage of having the studio frame your artpiece/s is that we guarantee the quality, it's all finished and ready to hang. Any issues with the frame over the years, the studio will sort a reframe at the studio's cost.

| FRAMING | SERIES FRAMIN  |
|---------|----------------|
| 8x12"   | 2 Series Frame |
| 11x16"  | 3 Series Frame |
| 16x20"  | 4 Series Frame |
| 20x24"  | 5 Series Frame |
| 34x30"  | 6 Series Frame |
| 30x40"  |                |