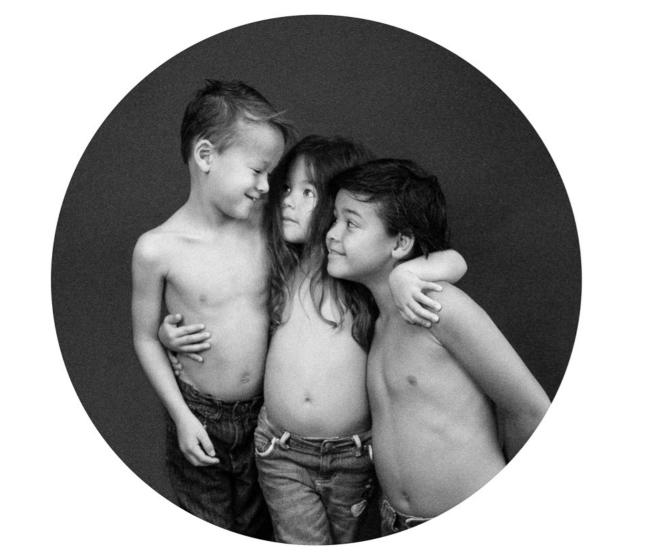

# **Price Guide Young Boys**

















## SITTING BOYS

SITTING STAGE 6-7 MONTHS











# SIBLINGS













Autumn Leaves Sibilings





## **EXTENDED FAMILY**



## **BUY A SERIES**





4 SERIES

3 SERIES



# Consider buying larger pieces and getting them framed



## STANDARD SESSION FEES

| General Booking Fee  | \$50  |
|----------------------|-------|
| Studio Session       | \$100 |
| Viewing Session      | \$100 |
| On Location          | \$250 |
| Weekend Saturday Fee | \$100 |
|                      |       |

## DIGITAL FILE PRICES

You will need to pay for the Photography Session & Viewing session prior (Sessions: Studio \$100 or On Location \$250, Viewing & Purchasing: \$100)

Retouched Digital Files

|                     | Single | Second | Extras |
|---------------------|--------|--------|--------|
| 9x6"                | \$195  | \$145  | \$95   |
| 8x12"               | \$395  | \$295  | \$195  |
| <b