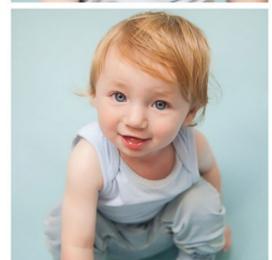

# **Price Guide Young Boys**

















## SITTING BOYS

SITTING STAGE 6-7 MONTHS











# SIBLINGS













Autumn Leaves Sibilings





## **EXTENDED FAMILY**



## **BUY A SERIES**





4 SERIES

3 SERIES



# Consider buying larger pieces and getting them framed



## STANDARD SESSION FEES

| General Booking Fee  | \$50  |
|----------------------|-------|
| Studio Session       | \$100 |
| Viewing Session      | \$100 |
| On Location          | \$250 |
| Weekend Saturday Fee | \$100 |
|                      |       |

## DIGITAL FILE PRICES

You will need to pay for the Photography Session & Viewing session prior (Sessions: Studio \$100 or On Location \$250, Viewing & Purchasing: \$100)

Retouched Digital Files

|                     | Single | Second | Extras |
|---------------------|--------|--------|--------|
| 9x6"                | \$195  | \$145  | \$95   |
|