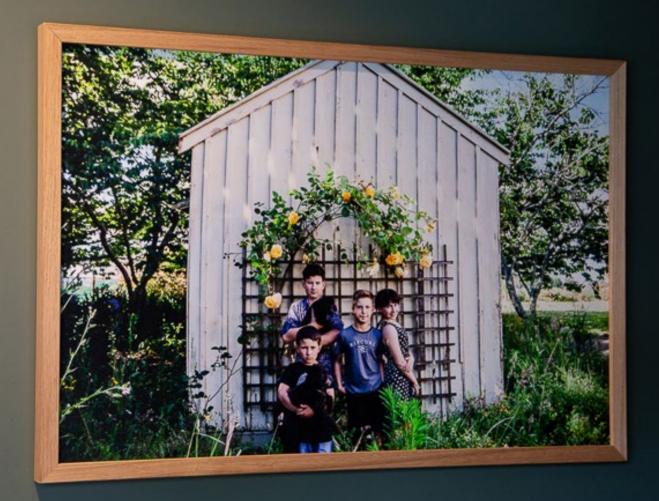

# SIBLINGS

Autumn Leaves Sibilings

# Consider buying larger pieces and getting them framed