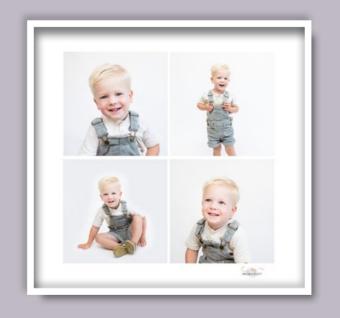

## SITTING BOYS

SITTING STAGE 6-7 MONTHS

## **BUY A SERIES**

4 SERIES

3 SERIES