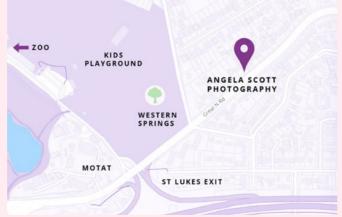

#### **LOCATION OF STUDIO**

Our studio is an inner-city home, based just up the road from MOTAT.

709a Great North Road, Grey Lynn.

#### **PARKING**

Parking is available on the street after 10 am weekdays or anytime weekends.