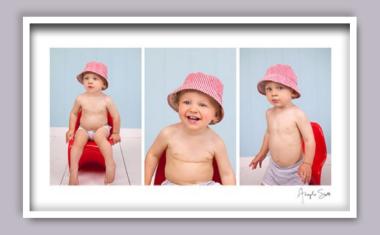

# **Price Guide Young Boys**

















## SITTING BOYS

SITTING STAGE 6-7 MONTHS











# SIBLINGS













Autumn Leaves Sibilings





## **EXTENDED FAMILY**



## **BUY A SERIES**





4 SERIES

3 SERIES



# Consider buying larger pieces and getting them framed



## STANDARD SESSION FEES

| General Booking Fee  | \$50  |
|----------------------|-------|
| Studio Session       | \$100 |
| Viewing Session      | \$100 |
| On Location          | \$250 |
| Weekend Saturday Fee | \$100 |
|                      |       |

## DIGITAL FILE PRICES

You will need to pay for the Photography Session & Viewing session prior (Sessions: Studio \$100 or On Location \$250, Viewing & Purchasing: \$100)

Retouched Digital Files

|                     | Single | Second | Extras |
|---------------------|--------|--------|--------|
| 9x6"                | \$195  | \$145  | \$95   |
| 8x12"               | \$395  | \$295  | \$195  |
| <b>11x16"</b> \$595 | \$495  | \$395  |        |

## PR