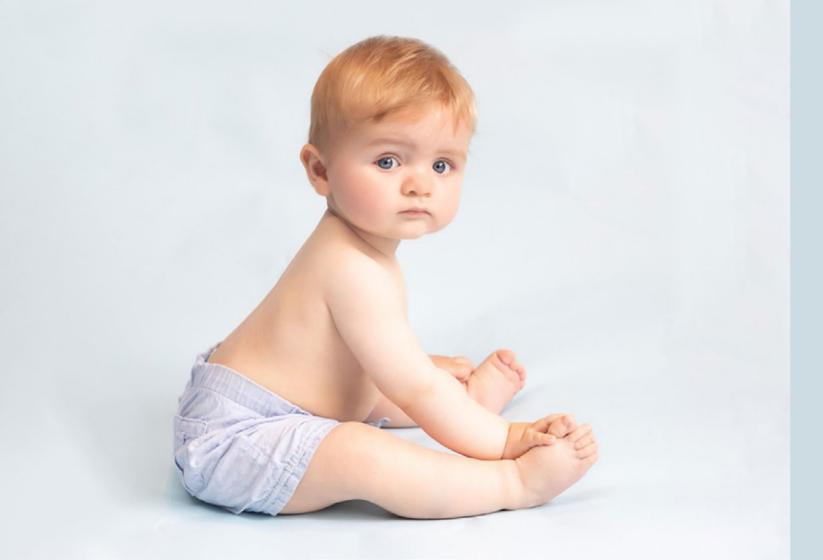

# **Price Guide Young Boys**

















## SITTING BOYS

SITTING STAGE 6-7 MONTHS











# SIBLINGS













Autumn Leaves Sibilings





## **EXTENDED FAMILY**



## **BUY A SERIES**





4 SERIES

3 SERIES



# Consider buying larger pieces and getting them framed



## STANDARD SESSION FEES

| General Booking Fee  | \$50  |
|----------------------|-------|
| Studio Session       | \$100 |
| Viewing Session      | \$100 |
| On Location          | \$250 |
| Weekend Saturday Fee | \$100 |
|                      |       |

## DIGITAL FILE PRICES

You will need to pay for the Photography Session & Viewing session prior (Sessions: Studio \$100 or On Location \$250, Viewing & Purchasing: \$100)

Retouched Digital Files

|                     | Single | Second | Extras |
|---------------------|--------|--------|--------|
| 9x6"                | \$195  | \$145  | \$95   |
| 8x12"               | \$395  | \$295  | \$195  |
| <b>11x16"</b> \$595 | \$495  | \$395  |        |

## PRINTED ART PIECE SIZES

You will need to pay prior for the Studio Session - \$100