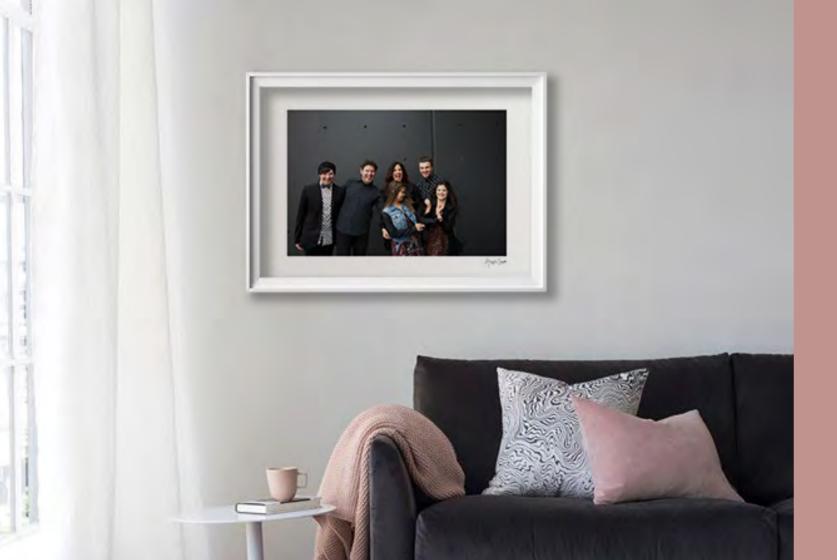

### **FRAMING**

Pricing for framing depends on the moulding chosen, the use of matt boards or image floated, use of glass or laminated without the use of glass.

You can do the framing of your printed images yourself, or ask the studio to quote.

The advantage of having the studio frame your artpiece/s is that we guarantee the quality, it's all finished and ready to hang. Any issues with the frame over the years, the studio will sort a reframe at the studio's cost.