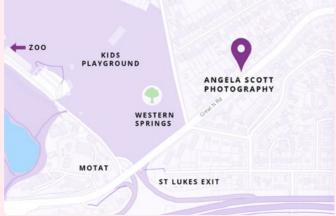

#### **LOCATION OF STUDIO**

Our studio is an inner-city home, based just up the road from MOTAT.

709a Great North Road, Grey Lynn.

#### **PARKING**

Parking is available on the street after 10 am weekdays or anytime weekends.