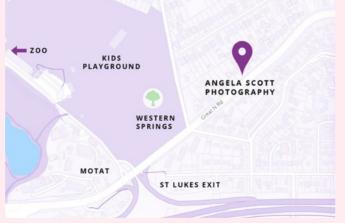

#### **LOCATION OF STUDIO**

Our studio is an inner-city home, based just up the road from MOTAT.

709a Great North Road, Grey Lynn.

#### **PARKING**

We have 2 car parks, located up the driveway right beside the front entrance of the studio. If these are taken, parking is available on the street after 10 am weekdays or anytime weekends.